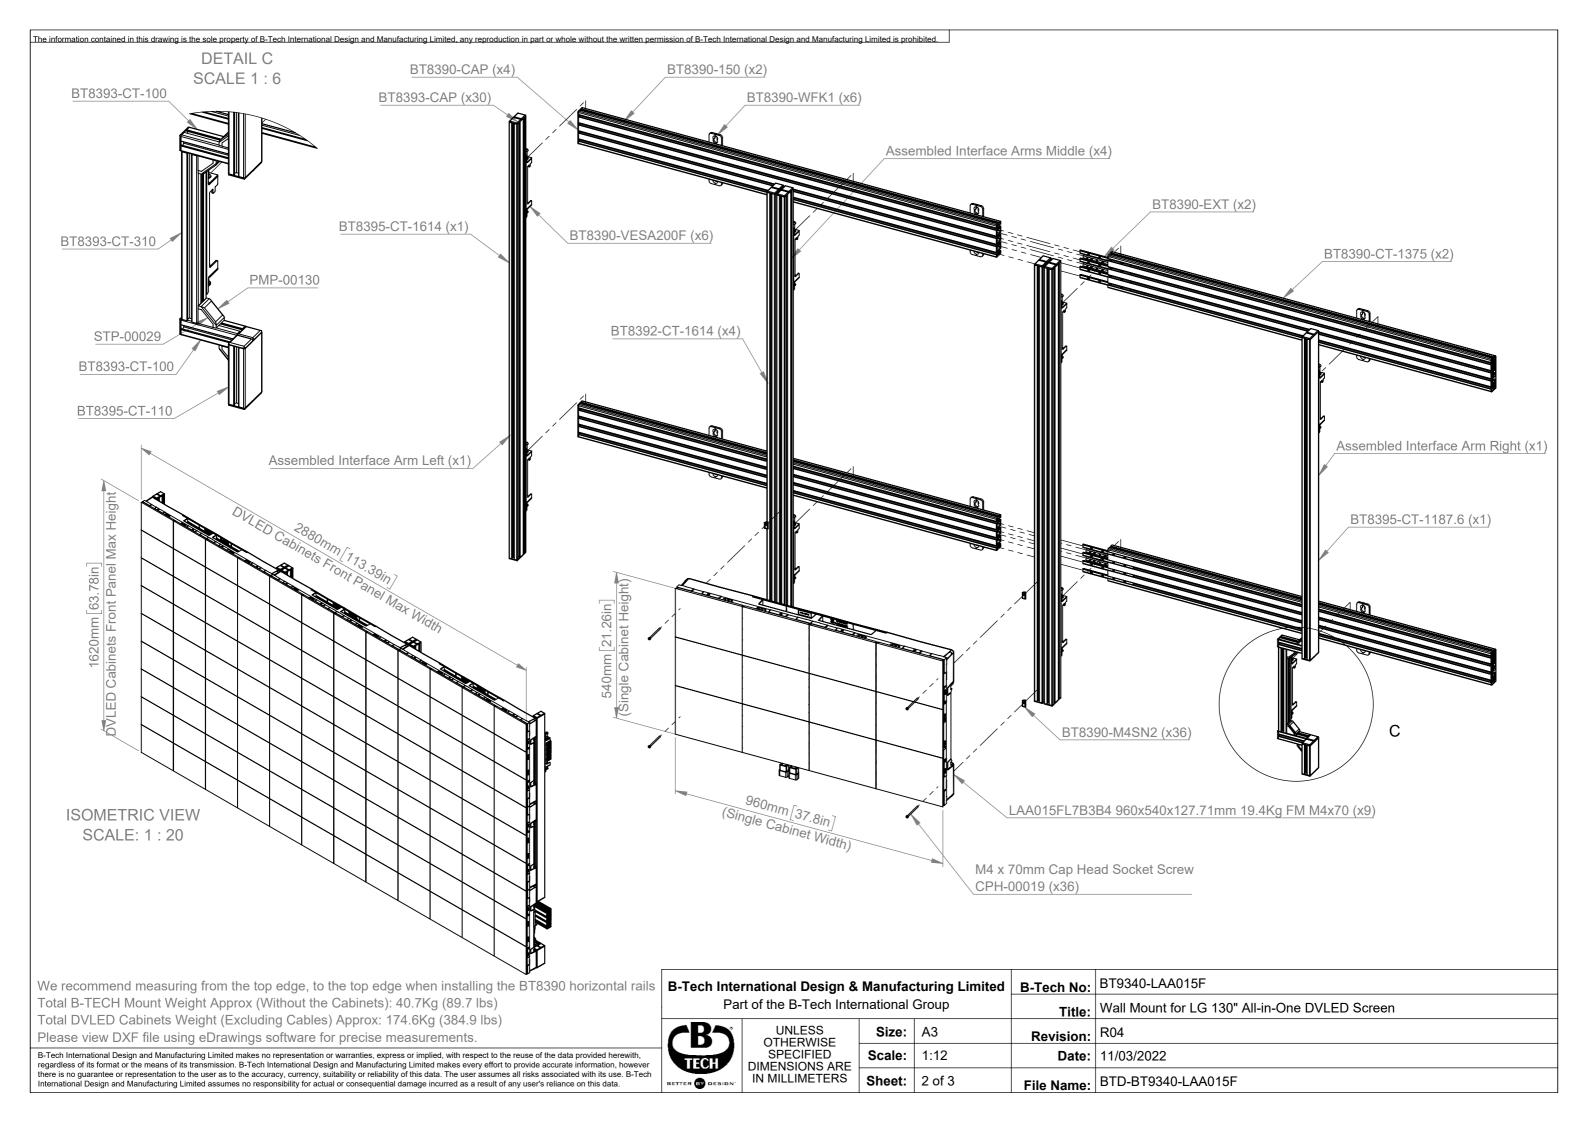

The information contained in this drawing is the sole property of B-Tech International Design and Manufacturing Limited is prohibited.

We recommend measuring from the top edge, to the top edge when installing the BT8390 horizontal rails B-Tech International Design & Manufacturing Limited B-Tech No: BT9340-LAA015F Total B-TECH Mount Weight Approx (Without the Cabinets): 40.7Kg (89.7 lbs) Total DVLED Cabinets Weight (Excluding Cables) Approx: 174.6Kg (384.9 lbs)

Please view DXF file using eDrawings software for precise measurements.

B-Tech International Design and Manufacturing Limited makes no representation or warranties, express or implied, with respect to the reuse of the data provided herewith, regardless of its format or the means of its transmission. B-Tech International Design and Manufacturing Limited makes every effort to provide accurate information, however there is no guarantee or representation to the user as to the accuracy, currency, suitability or reliability of this data. The user assumes all risks associated with its use. B-Tech International Design and Manufacturing Limited assumes no responsibility for actual or consequential damage incurred as a result of any user's reliance on this data.