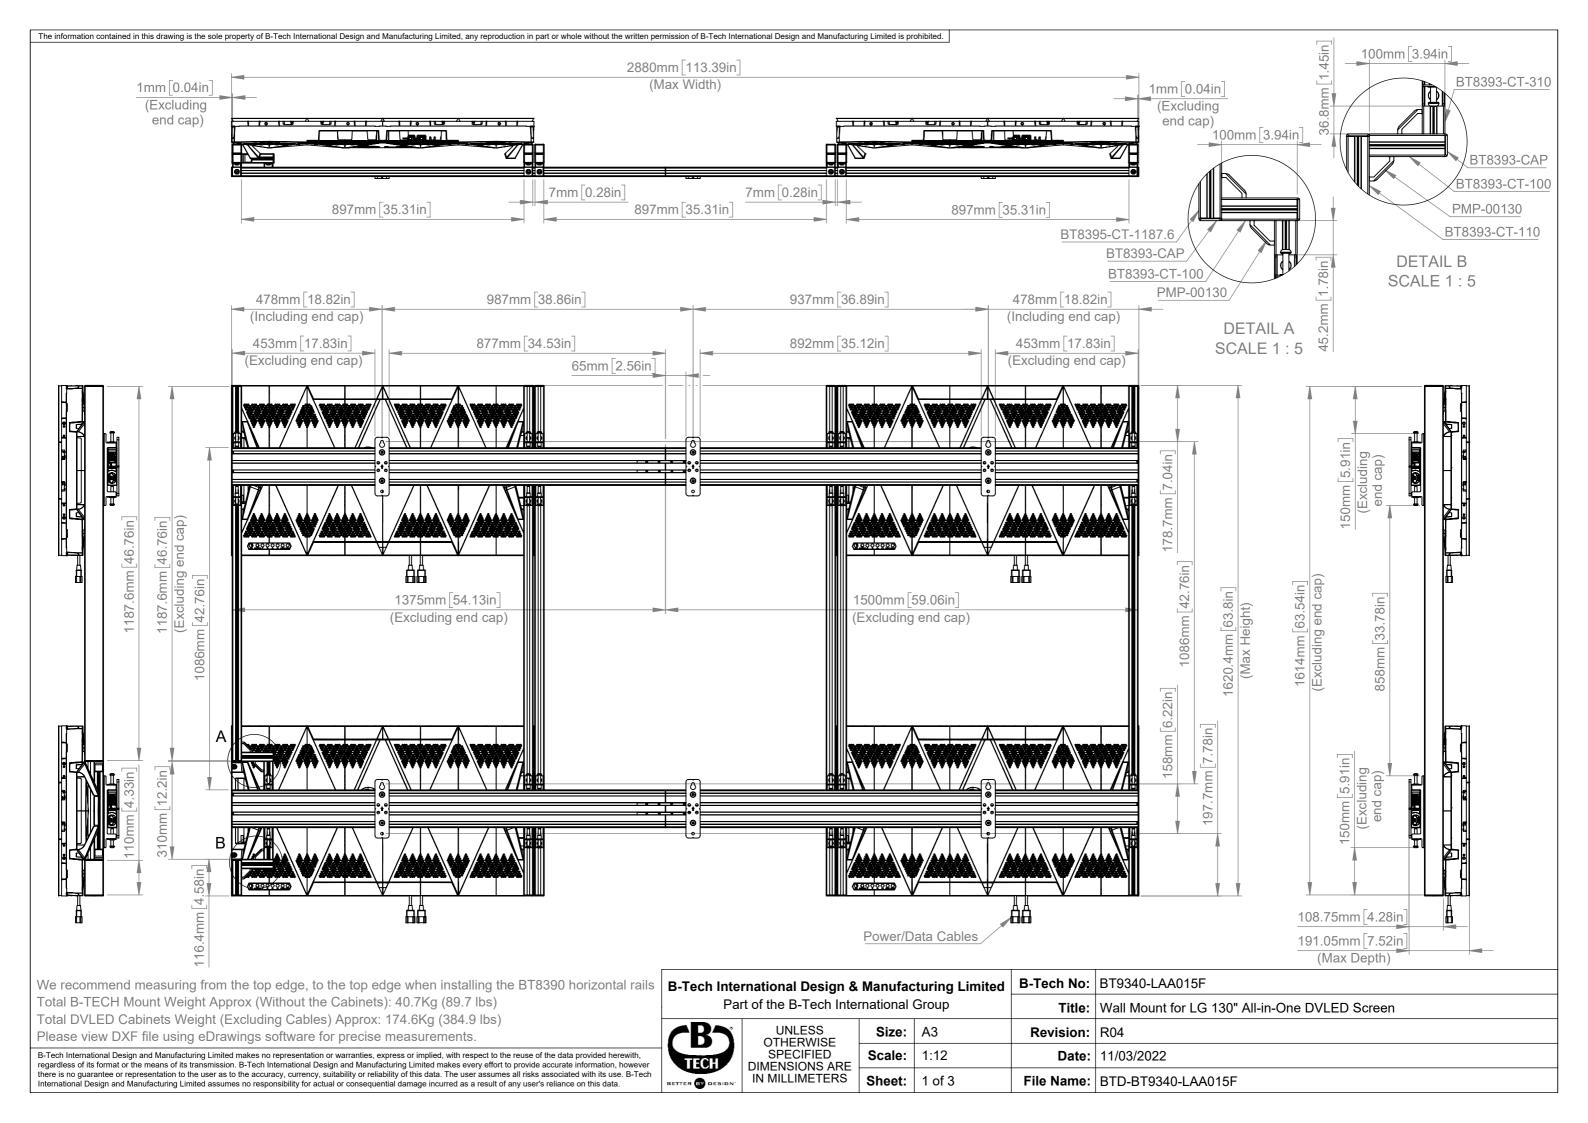

The information contained in this drawing is the sole property of B-Tech International Design and Manufacturing Limited is prohibited.

We recommend measuring from the top edge, to the top edge when installing the BT8390 horizontal rails B-Tech International Design & Manufacturing Limited B-Tech No: BT9340-LAA015F Total B-TECH Mount Weight Approx (Without the Cabinets): 40.7Kg (89.7 lbs) Total DVLED Cabinets Weight (Excluding Cables) Approx: 174.6Kg (384.9 lbs)

Please view DXF file using eDrawings software for precise measurements.

B-Tech International Design and Manufacturing Limited makes no representation or warranties, express or implied, with respect to the reuse of the data provided herewith, regardless of its format or the means of its transmission. B-Tech International Design and Manufacturing Limited makes every effort to provide accurate information, however there is no guarantee or representation to the user as to the accuracy, currency, suitability or reliability of this data. The user assumes all risks associated with its use. B-Tech International Design and Manufacturing Limited assumes no responsibility for actual or consequential damage incurred as a result of any user's reliance on this data.