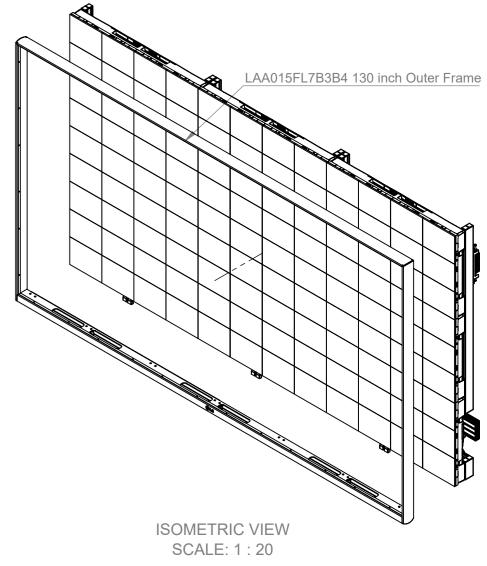

BETTER TO DESIGN

| rt of the B-Tech International Group                                 |        | Title: | Wall Mount for LG 130" All-in-One DVLED Screen |                    |
|----------------------------------------------------------------------|--------|--------|------------------------------------------------|--------------------|
| UNLESS<br>OTHERWISE<br>SPECIFIED<br>DIMENSIONS ARE<br>IN MILLIMETERS | Size:  | A3     | Revision:                                      | R04                |
|                                                                      | Scale: | 1:12   | Date:                                          | 11/03/2022         |
|                                                                      | Sheet: | 3 of 3 | File Name:                                     | BTD-BT9340-LAA015F |