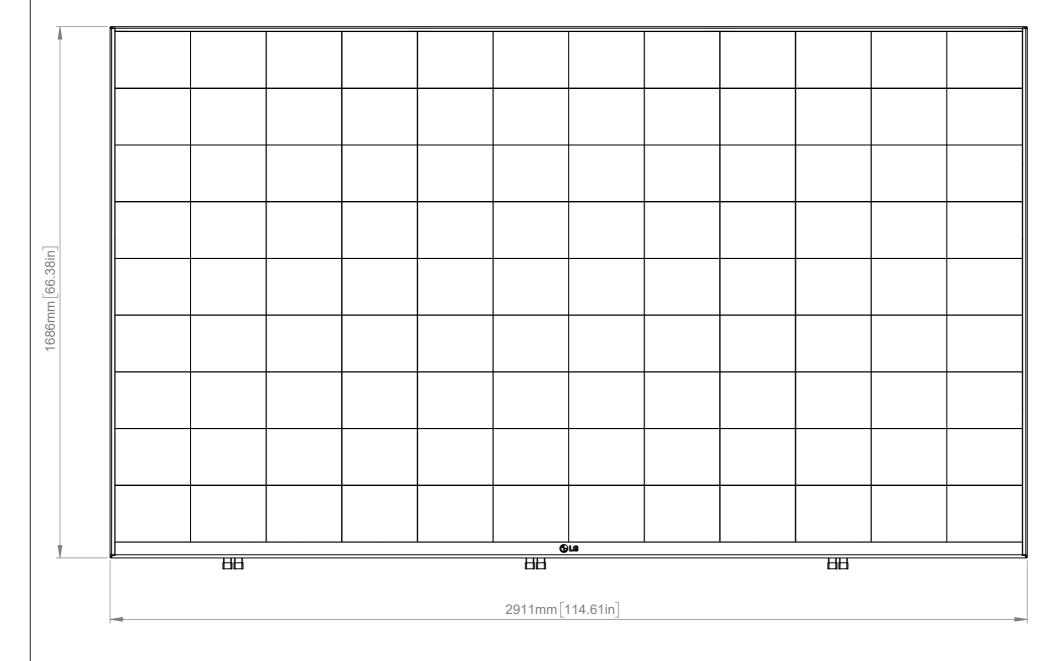

BETTER TO DESIGN

| rt of the B-Tech International Group                                 |        | Title: | Wall Mount for LG 130" All-in-One DVLED Screen |                    |
|----------------------------------------------------------------------|--------|--------|------------------------------------------------|--------------------|
| UNLESS<br>OTHERWISE<br>SPECIFIED<br>DIMENSIONS ARE<br>IN MILLIMETERS | Size:  | A3     | Revision:                                      | R04                |
|                                                                      | Scale: | 1:12   | Date:                                          | 11/03/2022         |
|                                                                      | Sheet: | 3 of 3 | File Name:                                     | BTD-BT9340-LAA015F |